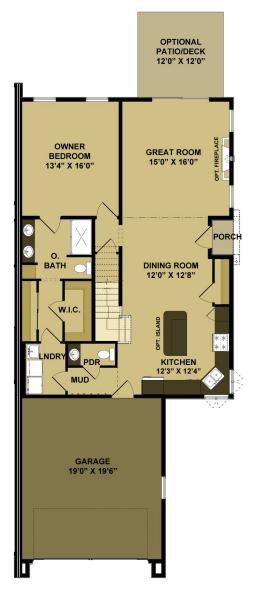

#### STANDARD FEATURES:

- Total Sq. Ft. 1,784
- 1st Floor Owners Suite
- Covered Side Entry
- 2 Car Garage
- 3 Bedrooms
- 2.5 Bathrooms
- 2nd Floor Unifnished Storage
- 8' 1st & 2nd Floor Walls
- Slab Foundation

#### **OPTIONS:**

- 9' First Floor Wall Height
- 8'-2" Superior Wall Foundation
- 9'-0" Superior Wall Foundation
- Rear Covered Patio
- Oversized Island
- Gas Fireplace
- More Options Avaliable\*\*

www.murrycommunities.com

### Murry Builders - A 95 Year Tradition of Home Building Excellence

1st Floor

2nd Floor 540 SQ. FT. FINISHED 118 SQ. FT. UNFINISHED

For questions about any of our communities, call Gretchen Raad, Realtor