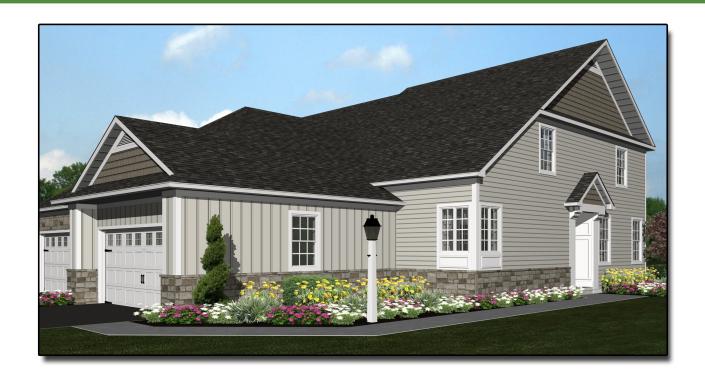

## A MURRY BUILT COMMUNITY

# ELS

#### STANDARD FEATURES:

- Total Sq. Ft. 1,784
- 1st Floor Owners Suite
- Covered Side Entry
- 2 Car Garage
- 3 Bedrooms
- 2.5 Bathrooms
- 2nd Floor Unifnished Storage
- 8' 1st & 2nd Floor Walls
- Slab Foundation