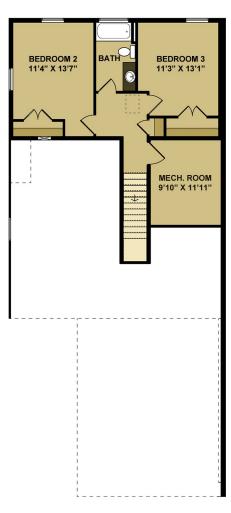

#### STANDARD FEATURES:

- Total Sq. Ft. 1,784
- 1st Floor Owners Suite
- Covered Side Entry
- 2 Car Garage
- 3 Bedrooms
- 2.5 Bathrooms
- 2nd Floor Unifnished Storage
- 8' 1st & 2nd Floor Walls
- Slab Foundation

### Murry Builders - A 95 Year Tradition of Home Building Excellence

1st Floor

2nd Floor 540 SQ. FT. FINISHED 118 SQ. FT. UNFINISHED

For questions about any of our communities, call Gretchen Raad, Realtor