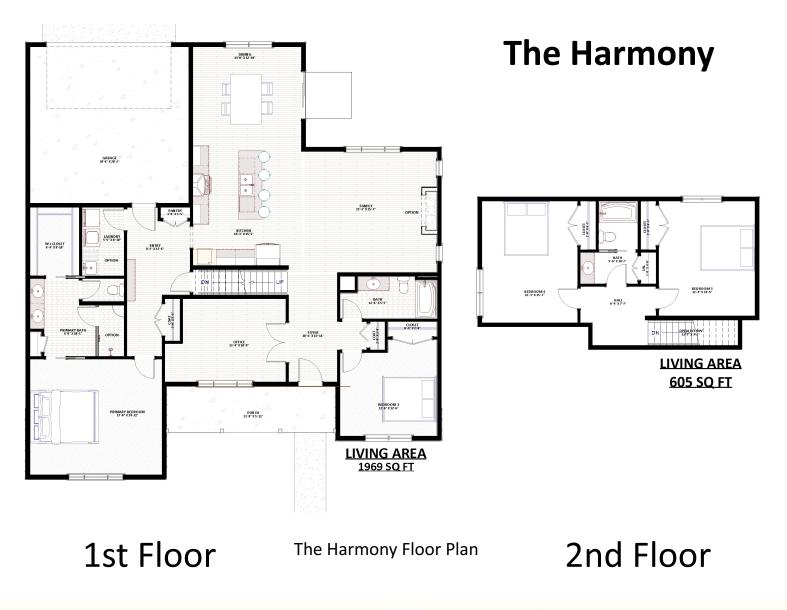

# **The Harmony**

### STANDARD HIGHLIGHTS

- Total Sq. Ft. 2574
- 4 Bedrooms
- 3 Bathrooms
- 9' First Floor Walls
- 8' Second Floor Walls
- 8' Basement Walls

#### **OPTIONS**

- Gas Fireplace in Living Room
- Tray Ceiling
- Sink in Laundry
- More Options Available\*\*

This sheet is for illustrative purposes only and not part of a legal contract. Plans are subject to modification. Room measurements are approximate. Individual unit elevations may vary. Optional items indicated are available at additional cost. Rendering and illustration is artist's concept, may vary in precise detail and may be shown with optional elevation and/or added features. Items that are not included in advertised price are refrigerator, washer and dryer. (8.8.2023)