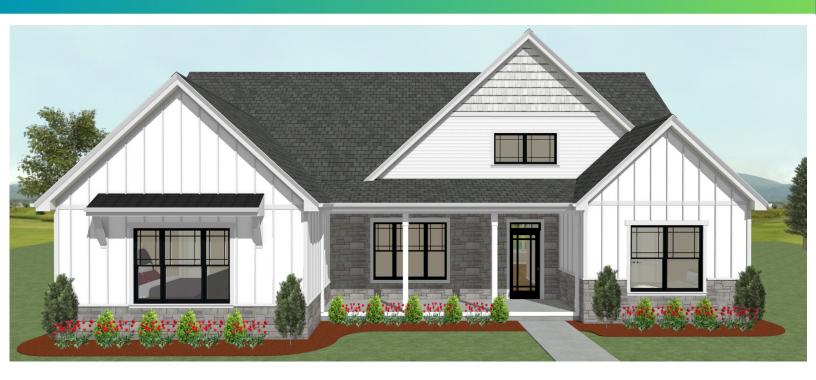

# **The Harmony**

### STANDARD HIGHLIGHTS

- Total Sq. Ft. 2574
- 4 Bedrooms
- 3 Bathrooms
- 9' First Floor Walls
- 8' Second Floor Walls
- 8' Basement Walls

#### **OPTIONS**

- Gas Fireplace in Living Room
- Tray Ceiling
- Sink in Laundry
- More Options Available\*\*

This sheet is for illustrative purposes only and not part of a legal contract. Plans are subject to modification. Room measurements are approximate. Individual unit elevations may vary. Optional items indicated are available at additional cost. Rendering and illustration is artist's concept, may vary in precise detail and may be shown with optional elevation and/or added features. Items that are not included in advertised price are refrigerator, washer and dryer. (8.8.2023)