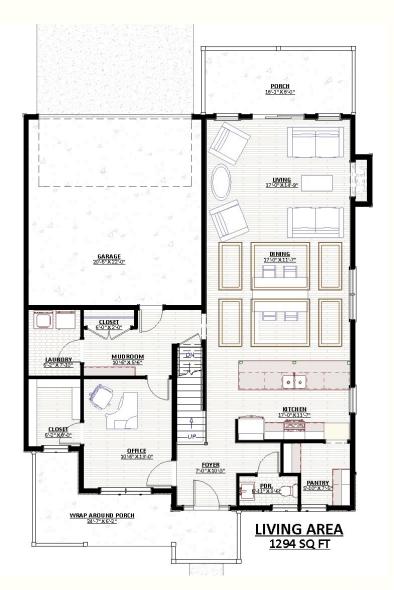

## The Cadence

1st Floor

The Cadence Floor Plan

2nd Floor

LIVING AREA 1442 SQ FT

This sheet is for illustrative purposes only and not part of a legal contract. Plans are subject to modification. Room measurements are approximate. Individual unit elevations may vary. Optional items indicated are available at additional cost. Rendering and illustration is artist's concept, may vary in precise detail and may be shown with optional elevation and/or added features. Items that are not included in advertised price are refrigerator, washer and dryer. (8.8.2023)