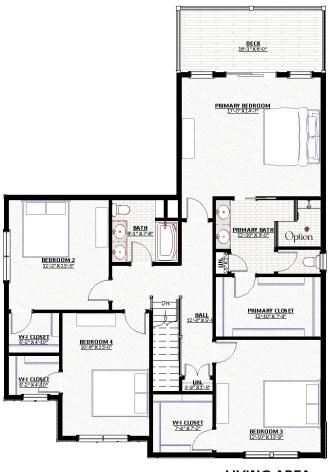

## The Cadence

1st Floor

The Cadence Floor Plan

2nd Floor

LIVING AREA 1442 SQ FT

This sheet is for illustrative purposes only and not part of a legal contract. Plans are subject to modification. Room measurements are approximate. Individual unit elevations may vary. Optional items indicated are available at additional cost. Rendering and illustration is artist's concept, may vary in precise detail and may be shown with optional elevation and/or added features. Items that are not included in advertised price are refrigerator, washer and dryer. (8.8.2023)