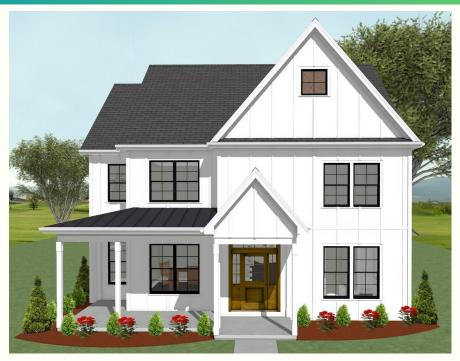

# The Cadence

### Standard Highlights

- Total S.g.ft. 2.736
- 4 Bedrooms
- 2 1/2 Bathrooms
- 9' First floor Wall Height
- 8' 2nd floor Walls
- 8' Basement Superior Walls

#### Options

- Gas Fireplace
- Tray Ceilings
- Oversized Island
- More options Available\*\*

This sheet is for illustrative purposes only and not part of a legal contract. Plans are subject to modification. Room measurements are approximate. Individual unit elevations may vary. Optional items indicated are available at additional cost. Rendering and illustration is artist's concept, may vary in precise detail and may be shown with optional elevation and/or added features. Items that are not included in advertised price are refrigerator, washer and dryer. (8.8.2023)