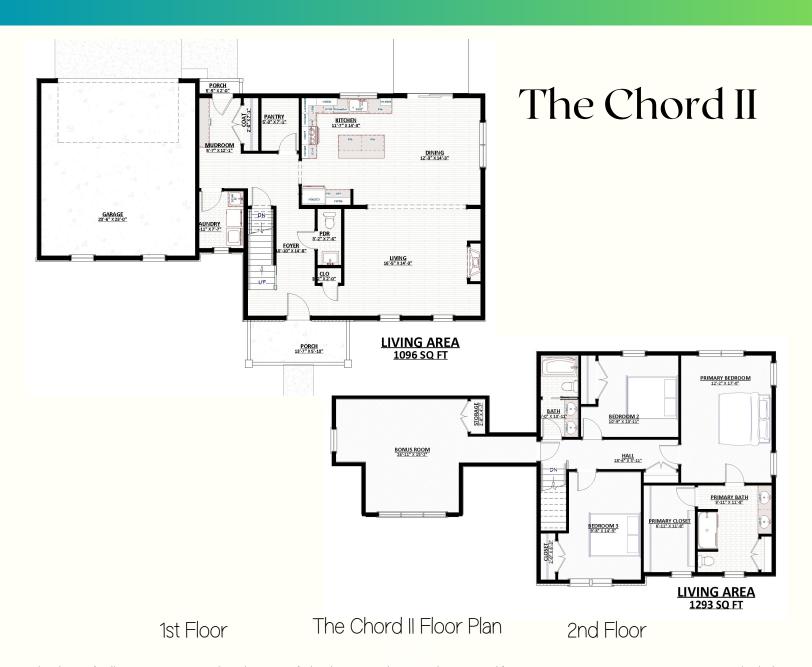

# The Chord II

# Standard Highlights

- Total S.g.ft. 2.389
- 4 Bedrooms
- 21/2 Bathrooms
- 9' First floor Wall Height
- 8' 2nd floor Walls
- 8' Basement Superior Walls

## Options

- Gas Fireplace
- Rear Patio
- Tray Ceilings
- Oversized Island
- More options Available\*\*

This sheet is for illustrative purposes only and not part of a legal contract. Plans are subject to modification. Room measurements are approximate. Individual unit elevations may vary. Optional items indicated are available at additional cost. Rendering and illustration is artist's concept, may vary in precise detail and may be shown with optional elevation and/or added features. Items that are not included in advertised price are refrigerator, washer and dryer. (8.8.2023)