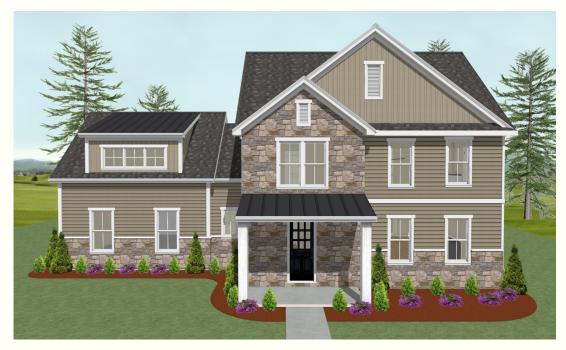

# The Chord II

# Standard Highlights

- Total S.g.ft. 2.389
- 4 Bedrooms
- 21/2 Bathrooms
- 9' First floor Wall Height
- 8' 2nd floor Walls
- 8' Basement Superior Walls

## Options

- Gas Fireplace
- Rear Patio
- Tray Ceilings
- Oversized Island
- More options Available\*\*

This sheet is for illustrative purposes only and not part of a legal contract. Plans are subject to modification. Room measurements are approximate. Individual unit elevations may vary. Optional items indicated are available at additional cost. Rendering and illustration is artist's concept, may vary in precise detail and may be shown with optional elevation and/or added features. Items that are not included in advertised price are refrigerator, washer and dryer. (8.8.2023)