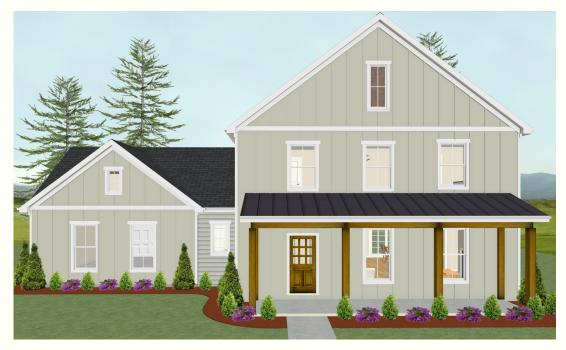

# The Chord

# Standard Highlights

- Total S.g.ft. 2.056
- 4 Bedrooms
- 2 1/2 Bathrooms
- 9' First floor Wall Height
- 8' 2nd floor Walls
- 8' Basement Superior Walls

### Options

- Gas Fireplace
- Rear Patio
- Tray Ceilings
- Oversized Island
- More options Available\*\*

This sheet is for illustrative purposes only and not part of a legal contract. Plans are subject to modification. Room measurements are approximate. Individual unit elevations may vary. Optional items indicated are available at additional cost. Rendering and illustration is artist's concept, may vary in precise detail and may be shown with optional elevation and/or added features. Items that are not included in advertised price are refrigerator, washer and dryer. (8.8.2023)