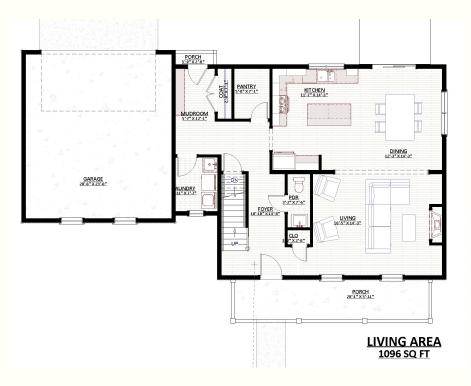

# The Chord

1st Floor

The Chord Floor Plan

2nd Floor

This sheet is for illustrative purposes only and not part of a legal contract. Plans are subject to modification. Room measurements are approximate. Individual unit elevations may vary. Optional items indicated are available at additional cost. Rendering and illustration is artist's concept, may vary in precise detail and may be shown with optional elevation and/or added features. Items that are not included in advertised price are refrigerator, washer and dryer. (8.8.2023)