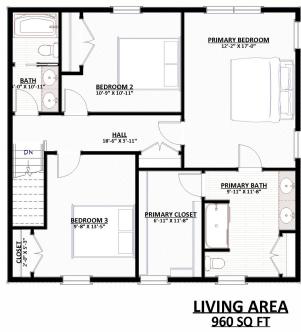

# The Chord

1st Floor

The Chord Floor Plan

2nd Floor

This sheet is for illustrative purposes only and not part of a legal contract. Plans are subject to modification. Room measurements are approximate. Individual unit elevations may vary. Optional items indicated are available at additional cost. Rendering and illustration is artist's concept, may vary in precise detail and may be shown with optional elevation and/or added features. Items that are not included in advertised price are refrigerator, washer and dryer. (8.8.2023)