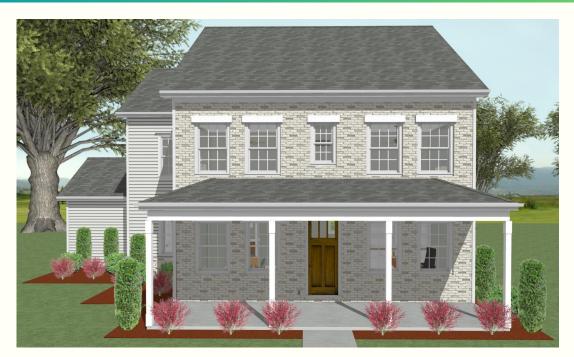

### A MURRY BUILT COMMUNITY

# The Major

## Standard Highlights

- Total S.q.ft. 2.645
- 4 Bedrooms
- 21/2 Bathrooms
- 9' First floor Wall Height
- 8' 2nd floor Walls
- 8' Basement Superior Walls

## Options

- Gas Fireplace
- Rear Patio
- Tray Ceilings
- Oversized Island
- More options Available\*\*

This sheet is for illustrative purposes only and not part of a legal contract. Plans are subject to modification. Room measurements are approximate. Individual unit elevations may vary. Optional items indicated are available at additional cost. Rendering and illustration is artist's concept, may vary in precise detail and may be shown with optional elevation and/or added features. Items that are not included in advertised price are refrigerator, washer and dryer. (8.8.2023)