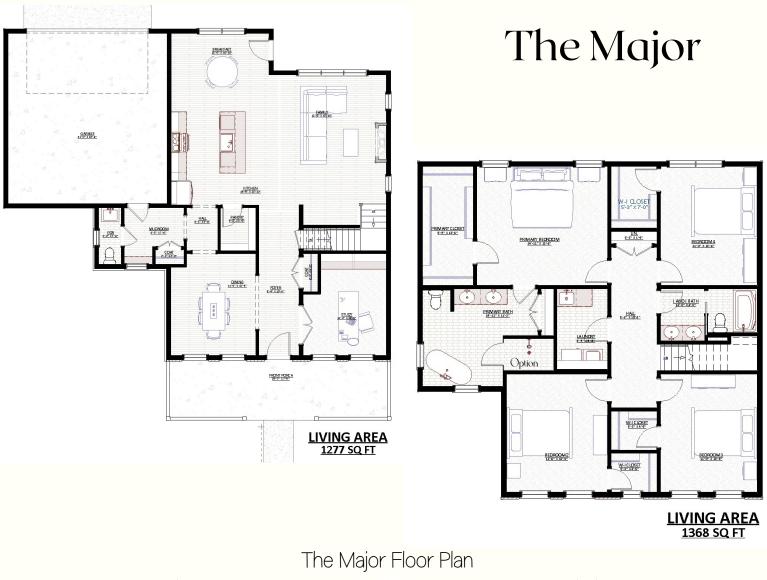

# The Major

#### www.murrycommunities.com

Murry Builders- A 95 Year Tradition of Home Building Excellence

1st Floor

2nd Floor

This sheet is for illustrative purposes only and not part of a legal contract. Plans are subject to modification. Room measurements are approximate. Individual unit elevations may vary. Optional items indicated are available at additional cost. Rendering and illustration is artist's concept, may vary in precise detail and may be shown with optional elevation and/or added features. Items that are not included in advertised price are refrigerator, washer and dryer. (8.8.2023)